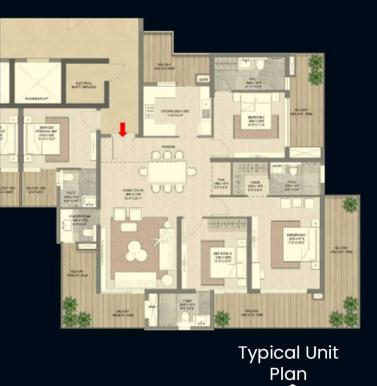

#### Intricately designed to ensure comfort & privacy with a large multipurpose utility room (9X12)

Designer

Homes

Underground parking keeps the surface green, open, and safe for kids and elderly residents