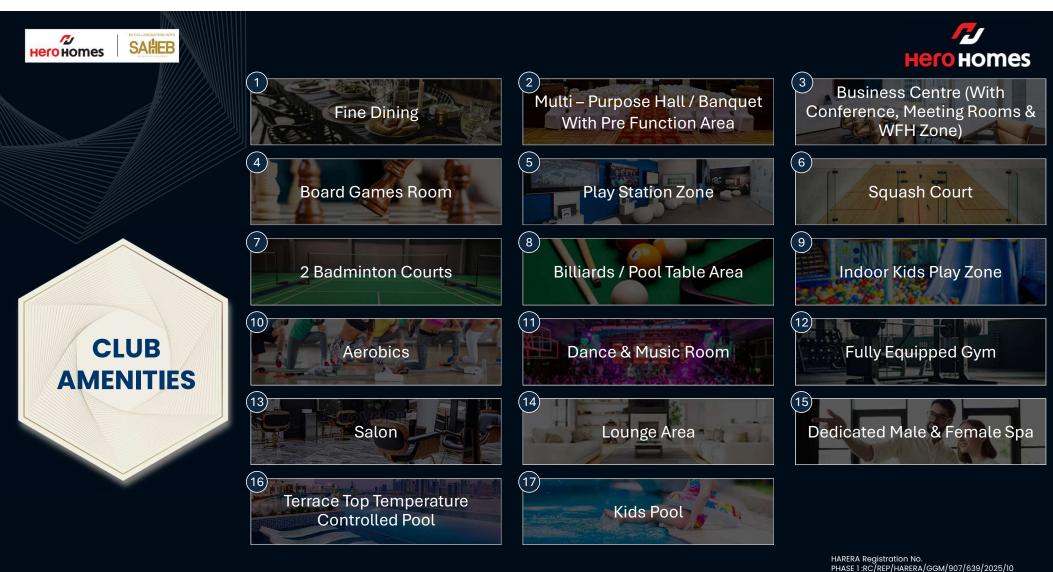

Revel in sophistication with world-class amenities spread across a 55,000+ sqft, 3-story fully-equipped clubhouse.

HARERA Registration No. PHASE 1:RC/REP/HARERA/GGM/907/639/2025/10 PHASE 2:RC/REP/HARERA/GGM/908/640/2025/11 PHASE 4:RC/REP/HARERA/GGM/906/638/2025/09 Promoter Names: Hero Home