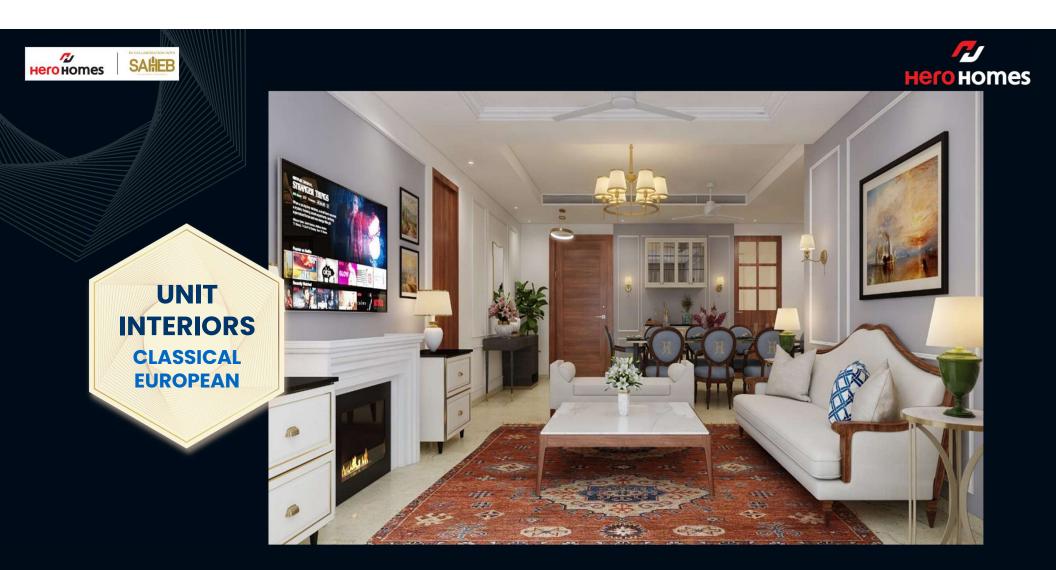

#### **4 VARIANTS ACROSS THREE THEMES**

Modern Contemporary

Classical European

Indian Revival

Classic version is included in the box pricing. It includes

- ✓ Base level finishes (flooring, doors, CP sanitary fittings, VRF, etc.), as generally provided by other developers
- ✓ Fully loaded kitchen with whitegoods including microwave, hob & chimney, refrigerator, and RO
- ✓ Wardrobes, Vanity (in all washrooms), shower partition and geysers
- ✓ False ceiling