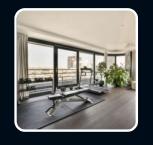

### GREEN **SUSTAINABLE** HOME **ENVIRONMENT**

~

**Hero** Homes

SAHEB

HARERA Registration No. PHASE 1 :RC/REP/HARERA/GGM/907/639/2025/10 PHASE 2 :RC/REP/HARERA/GGM/908/640/2025/11 PHASE 4: RC/REP/HARERA/GGM/906/638/2025/09 Promoter Names: Hero Home

**Commitment to** 

Sustainability

**Green Building** 

Certification through

sustainable practices

| ر <b>م</b><br>Horo Ho |    |                             |                                                    |                                                                             |                                                                                                                                                     |                                                                                                                 |                                                              | <b>Hero</b> Ho                                                                                                                                         | mes     |
|-----------------------|----|-----------------------------|----------------------------------------------------|-----------------------------------------------------------------------------|-----------------------------------------------------------------------------------------------------------------------------------------------------|-----------------------------------------------------------------------------------------------------------------|--------------------------------------------------------------|--------------------------------------------------------------------------------------------------------------------------------------------------------|---------|
|                       |    |                             |                                                    |                                                                             |                                                                                                                                                     | CIFICATIONS                                                                                                     |                                                              |                                                                                                                                                        |         |
|                       |    | Areas                       | Flooring                                           | Walls                                                                       | Ceiling                                                                                                                                             | Doors                                                                                                           | Windows                                                      | Others                                                                                                                                                 |         |
|                       | 1  | Living Room                 | Imported Marble                                    | Acrylic Emulsion<br>Paint                                                   | Gypsum False Ceiling as per design<br>with Led down Lights                                                                                          | Seasoned hardwood door frame 8' Ft ht.,<br>Both sides Veneer with Polish & Pattern                              | AI/UPVC Door/Windows with tDGU<br>and net shutters provision | I Key Less Entry Door lock<br>(Smart door Lock)<br>Duct VRV/VRF                                                                                        |         |
|                       | 2  | Master<br>Bed room          | Laminated<br>wooden                                | Acrylic Emulsion<br>Paint                                                   | Acrylic Emulsion Paint & False<br>Ceiling at periphery with lights                                                                                  | Seasoned hardwood frame,<br>Flush Door with teak Veneer polish finish                                           | AI/UPVC Door/Windows with DGU and net shutters provision     |                                                                                                                                                        |         |
|                       | 3  | Other Bed<br>Rooms          | Laminated wooden                                   | Acrylic Emulsion<br>Paint                                                   | Acrylic Emulsion Paint & False<br>Ceiling at periphery with lights                                                                                  | Seasoned hardwood frame,<br>Flush Door with teak Veneer polish finish                                           | AI/UPVC Door/Windows with DGU and net shutters provision     |                                                                                                                                                        |         |
|                       |    |                             | 1. Wardrobes (modu                                 | lar of standard make                                                        | ) in all bedrooms; fans in all rooms                                                                                                                |                                                                                                                 |                                                              |                                                                                                                                                        |         |
|                       | 4  | Kitchen                     | Imported Marble                                    | Acrylic Emulsion<br>Paint, Ceramic<br>Tiles 2 feet above<br>kitchen counter | Acrylic Emulsion Paint                                                                                                                              | NA                                                                                                              | AI/UPVC DW with<br>toughened glass                           | <ol> <li>Granite counter with Double<br/>Bowl</li> <li>Modular Kitchen with under<br/>and above storage cabinets<br/>with hob &amp; Chimney</li> </ol> |         |
|                       |    |                             |                                                    |                                                                             |                                                                                                                                                     | Backsplash- Supply and Installation, SS Sir                                                                     | nk with Drain, Sink Tap, False ceiling                       | painting. False Ceiling                                                                                                                                |         |
|                       |    |                             |                                                    |                                                                             |                                                                                                                                                     | ter Capacity, Under Mounted RO Purifier                                                                         | ······                                                       |                                                                                                                                                        |         |
|                       | 5  | Master Toilet               | Anti-skid ceramic<br>tiles                         | Ceramic tiles up<br>to False Ceiling ht.                                    | 5                                                                                                                                                   | Seasoned hardwood frame,<br>Flush Door with teak Veneer polish finish<br>on one side and laminate on other side | AI/UPVC windows/ventilators                                  | Counter as per design-Vanity with mirror and shower glass partition                                                                                    |         |
|                       | 6  | Other Toilets               | Anti-skid ceramic<br>tiles                         | Ceramic tiles up<br>to False Ceiling ht.                                    |                                                                                                                                                     | Seasoned hardwood frame,<br>Flush Door with teak Veneer polish finish<br>on one side and laminate on other side | AI/UPVC windows/ventilators                                  | Counter as per design                                                                                                                                  |         |
|                       |    |                             | 1. Appliances: Vanit                               | y, Geysers in all wa                                                        | shrooms                                                                                                                                             |                                                                                                                 |                                                              |                                                                                                                                                        |         |
|                       | 7  | Servant Room                | Ceramic Tiles                                      | Acrylic Emulsion<br>Paint                                                   | Acrylic Emulsion Paint                                                                                                                              | Seasoned hardwood frame,<br>Flush Door with teak Veneer polish finish                                           | AI/UPVC windows/ventilators                                  | NA                                                                                                                                                     |         |
|                       | 8  | Servant Room<br>Toilet      | Anti-skid ceramic<br>tiles                         | Ceramic tiles up<br>to 1800 mm ht.                                          | OBD                                                                                                                                                 | Seasoned hardwood frame,<br>Flush Door with both side laminate                                                  | AI/UPVC windows/ventilators                                  | NA                                                                                                                                                     |         |
|                       | 9  | Balconies                   | Anti-skid ceramic<br>tiles                         | Exterior Texture<br>Paint                                                   | Exterior paint                                                                                                                                      | ΝΑ                                                                                                              | NA                                                           | MS railing, Utility Balcony-<br>Block Masonry with MS hand<br>railing as per design                                                                    |         |
|                       | 10 | Electricals                 | ISI Marked PVC Cor                                 | nduit and Copper W                                                          | ire with Modular Switch and Sockets                                                                                                                 | as per specifications                                                                                           |                                                              |                                                                                                                                                        |         |
|                       | 11 | Air Conditioning            | VRV/VRF                                            |                                                                             |                                                                                                                                                     |                                                                                                                 |                                                              |                                                                                                                                                        |         |
|                       | 12 | C P fittings &<br>Chinaware | High Quality CP fitti                              | ngs & Chinaware o                                                           | f renowned brands like Kohler, Roca, 、                                                                                                              | laguar or equivalent as per approved des                                                                        | ign                                                          |                                                                                                                                                        |         |
|                       | 13 | Common Areas                | 2. Typical floor lift lo<br>3. Five Lifts includin | obby - Vitrified tiles,<br>g a service lift (Pass                           | e Lobby with Marble flooring.<br>Staircase- Stone finish/Marble<br>senger lifts Cabin to be in SS finish)<br>undary wall, CCTV @ Ground floor entro | ince lobby, Boom barrier, Guard room @ mc                                                                       | ain gate & guard desk at tower entra                         | nce lobby, intercom facility                                                                                                                           |         |
|                       |    |                             |                                                    |                                                                             |                                                                                                                                                     |                                                                                                                 | PH                                                           | ARERA Registration No.<br>IASE 1 :RC/REP/HARERA/GGM/907/639/<br>IASE 2 :PC/DEP/HARERA/GGM/908/640                                                      | 2025/10 |