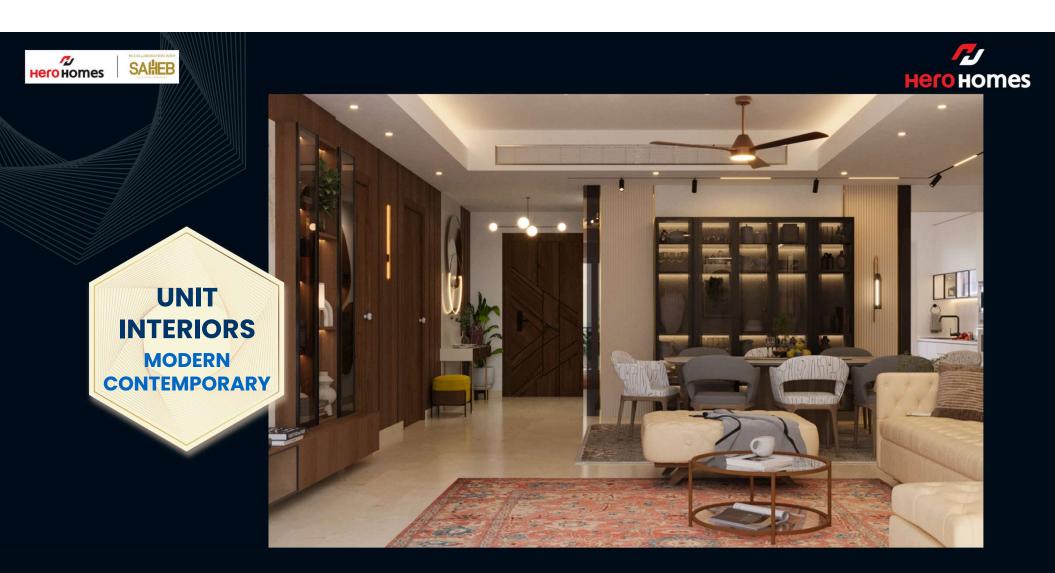

#### **4 VARIANTS ACROSS THREE THEMES**

Modern Contemporary

Classical European

Indian Revival

Classic version is included in the box pricing. It includes

- ✓ Base level finishes (flooring, doors, CP sanitary fittings, VRF, etc.), as generally provided by other developers
- ✓ Fully loaded kitchen with whitegoods including microwave, hob & chimney, refrigerator, and RO
- ✓ Wardrobes, Vanity (in all washrooms), shower partition and geysers
- ✓ False ceiling